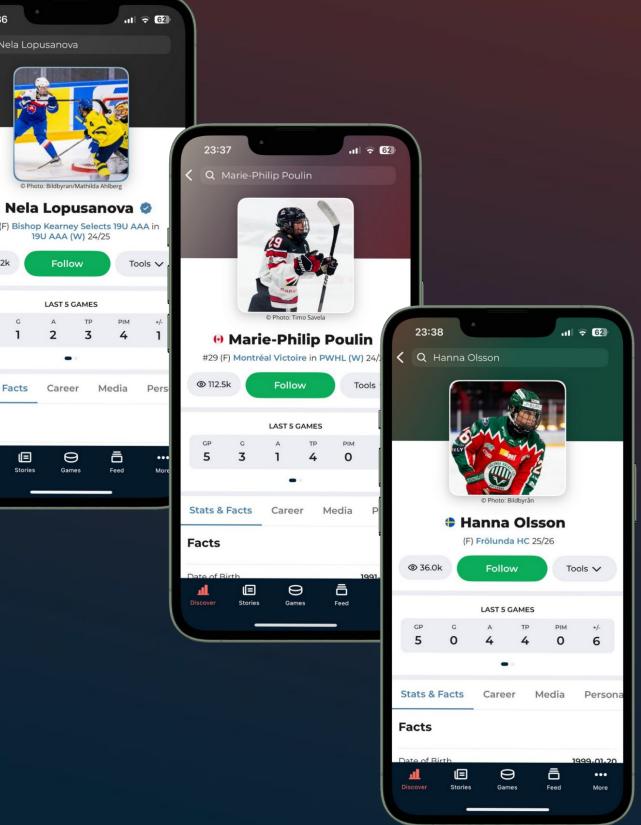

# Player & Eeo

### Growing user base

### Improved scouting

#### Increased exposure